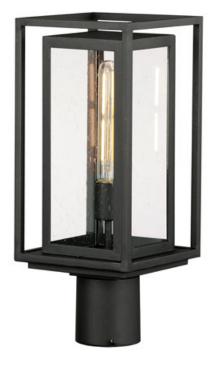

## **PRODUCT DESCRIPTION**

A dual framed structure creates dimension on these outdoor lighting fixtures that is both contemporary and transitional. The construction consists of two frames of square tubing and squared components. The inner frame's Clear Seedy glass reduces glare from the light and appears dirt-free for longer periods. This is a comprehensive collection to brighten all areas of your outdoor space, available in various sized sconces as well as hanging and post configurations.

## **MEASUREMENTS**

BULB

DIMENSION : 7" W x 16.75" H x 7" Ext HANGING WEIGHT : 4.1 lb LAMPING INPUT VOLTAGE :120V : 1 x 60W Incandescent E26 Medium , 60W Total BULB INCLUDED : (Not Included) DIMMABLE :

## FINISHES OPTION

Black (BK)

GLASS Seedy CD

MATERIAL Aluminum, Glass

RATINGS cETLus Wet Location

ADDITIONAL OPERATING TEMPERATURE: -20°C (-4°F), 40°C (104°F)

Always consult a qualified electrician before installing any lighting product.