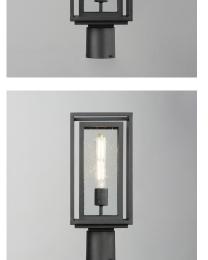

## **PRODUCT DESCRIPTION**

A dual framed structure creates dimension on these outdoor lighting fixtures that is both contemporary and transitional. The construction consists of two frames of square tubing and squared components. The inner frame's Clear Seedy glass reduces glare from the light and appears dirt-free for longer periods. This is a comprehensive collection to brighten all areas of your outdoor space, available in various sized sconces as well as hanging and post configurations.

## FINISHES OPTION

Black (BK)

GLASS Seedy CD

MATERIAL Aluminum, Glass

RATINGS cETLus Wet Location

ADDITIONAL OPERATING TEMPERATURE: -20°C (-4°F), 40°C (104°F)

Always consult a qualified electrician before installing any lighting product.