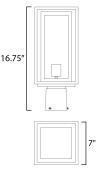

## **MEASUREMENTS**

BULB

DIMENSION : 7" W x 16.75" H x 7" Ext HANGING WEIGHT : 4.1 lb LAMPING INPUT VOLTAGE :120V : 1 x 60W Incandescent E26 Medium , 60W Total BULB INCLUDED : (Not Included) DIMMABLE :