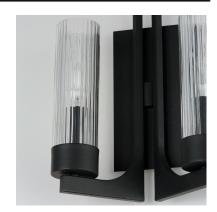

### PRODUCT DESCRIPTION

Evocative of the past and modernized for today, the Delos collection features ironwork finished in a textured Anthracite that support hefty glass columns. The glass shades are elongated to accentuate the verticality of the chandelier and the fluted glass shades diffuse the light in an interesting and subtly romantic way, giving the appearance of candlelight.

# **GLASS**

Clear Ribbed CR

#### MATERIAL

Steel + Glass