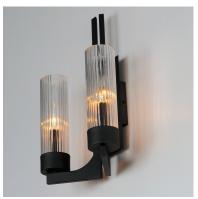

### PRODUCT DESCRIPTION

Evocative of the past and modernized for today, the Delos collection features ironwork finished in a textured Anthracite that support hefty glass columns. The glass shades are elongated to accentuate the verticality of the chandelier and the fluted glass shades diffuse the light in an interesting and subtly romantic way, giving the appearance of candlelight.

#### **MEASUREMENTS**

DIMENSION : 10.5" W x 17.25" H x 5.75" Ext

MAX OAH : 4.5" W x 4.5" H

HANGING WEIGHT : 6.6 lb

LAMPING

INPUT VOLTAGE : 120V

BULB : 2 x 40W Incandescent E12 Candelabra , 80W

Total

# **GLASS**

Clear Ribbed CR

#### MATERIAL

Steel + Glass