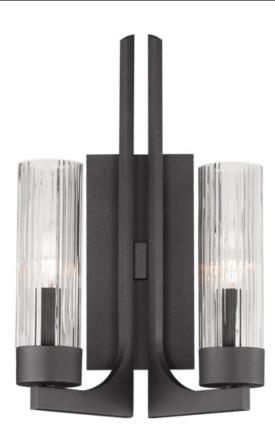

### PRODUCT DESCRIPTION

Evocative of the past and modernized for today, the Delos collection features ironwork finished in a textured Anthracite that support hefty glass columns. The glass shades are elongated to accentuate the verticality of the chandelier and the fluted glass shades diffuse the light in an interesting and subtly romantic way, giving the appearance of candlelight.

#### **MEASUREMENTS**

DIMENSION : 10.5" W x 17.25" H x 5.75" Ext

MAX OAH : 4.5" W x 4.5" H

HANGING WEIGHT : 6.6 lb

LAMPING

INPUT VOLTAGE : 120V

BULB : 2 x 40W Incandescent E12 Candelabra , 80W

Total

# **GLASS**

Clear Ribbed CR

#### MATERIAL

Steel + Glass