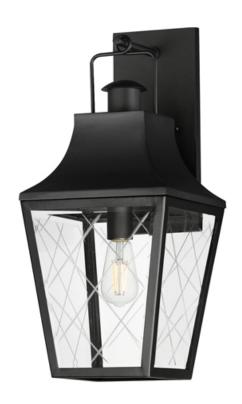

### **PRODUCT DESCRIPTION**

These charming cottage style lanterns feature unique cross-etched glass panels that are Clear and beveled along their edges. Additional design details such as whimsical loops above a chimney element add to the product's delightful appearance. Finished in a Matte Black outdoor rated powder coat, this collection recaptures the appeal of storybook lanterns.

### **GLASS**

Clear CL

#### MATERIAL

Aluminum, Glass

#### **RATINGS**

cETLus Wet Location