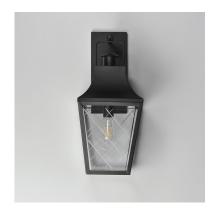

### **PRODUCT DESCRIPTION**

These charming cottage style lanterns feature unique cross-etched glass panels that are Clear and beveled along their edges. Additional design details such as whimsical loops above a chimney element add to the product's delightful appearance. Finished in a Matte Black outdoor rated powder coat, this collection recaptures the appeal of storybook lanterns.

### **GLASS**

Clear CL

#### MATERIAL

Aluminum, Glass