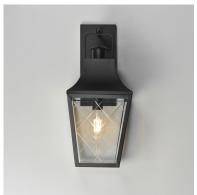

### **PRODUCT DESCRIPTION**

These charming cottage style lanterns feature unique cross-etched glass panels that are Clear and beveled along their edges. Additional design details such as whimsical loops above a chimney element add to the product's delightful appearance. Finished in a Matte Black outdoor rated powder coat, this collection recaptures the appeal of storybook lanterns.

### **GLASS**

Clear CL

#### MATERIAL

Aluminum, Glass