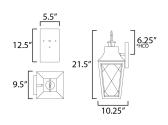

\*Height from center of outlet to the top of the fixture

### **MEASUREMENTS**

DIMENSION : 9.5" W x 21.5" H x 10.25" Ext

MAX OAH : 5.5" W x 12.5" H

HANGING WEIGHT : 7.26 lb

LAMPING

INPUT VOLTAGE : 120V

**BULB** : 1 x 60W Incandescent E26 Medium, 60W Total

BULB INCLUDED : (Not Included)