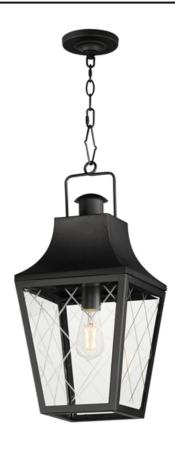

### **PRODUCT DESCRIPTION**

These charming cottage style lanterns feature unique cross-etched glass panels that are Clear and beveled along their edges. Additional design details such as whimsical loops above a chimney element add to the product's delightful appearance. Finished in a Matte Black outdoor rated powder coat, this collection recaptures the appeal of storybook lanterns.