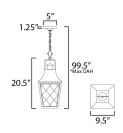

max overall height

## **MEASUREMENTS**

: 9.5" L x 9.5" W x 20.5" H DIMENSION

MAX OAH : 99.5" OAH

CANOPY : 5" W x 1.25" H x 5" L

HANGING WEIGHT : 7.92 lb