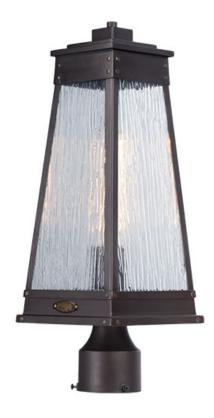

## **PRODUCT DESCRIPTION**

A tapered square shade finished in Olde Brass suspends from a bracket to replicate a nautical lantern. Panels of clear Ripple glass allow for the lamp to shine through while still diffusing the light. The medallion at the base of the shade and rivets along the frame are finished in an antique brass to add authenticity to the design.

## 

GLASS Ripple RP

MATERIAL Stainless Steel

RATINGS CETLus Wet Location

ADDITIONAL OPERATING TEMPERATURE: -20°C (-4°F), 40°C (104°F)

Always consult a qualified electrician before installing any lighting product.