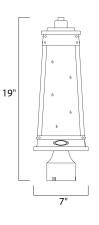

**MEASUREMENTS** DIMENSION

HANGING WEIGHT : 2 LAMPING INPUT VOLTAGE : 120V BULB : 1 x 6 BULB INCLUDED : (Not 1 DIMMABLE :

: 7" L x 7" W x 19" H : 2.76 lb

Job Name:\_

Job Type:\_

Quantity:

GE : 120V : 1 x 60W Incandescent E26 Medium , 60W Total D : (Not Included) :