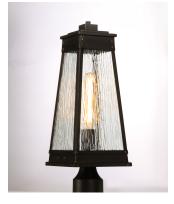

## **PRODUCT DESCRIPTION**

A tapered square shade finished in Olde Brass suspends from a bracket to replicate a nautical lantern. Panels of clear Ripple glass allow for the lamp to shine through while still diffusing the light. The medallion at the base of the shade and rivets along the frame are finished in an antique brass to add authenticity to the design.

## 

GLASS Ripple RP

MATERIAL Stainless Steel

RATINGS CETLus Wet Location

ADDITIONAL OPERATING TEMPERATURE: -20°C (-4°F), 40°C (104°F)

Always consult a qualified electrician before installing any lighting product.