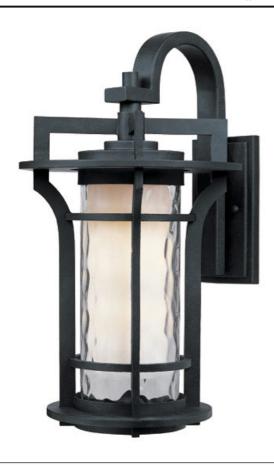

## **PRODUCT DESCRIPTION**

Bold, exterior design of Die Cast aluminum finished in Black Oxide support elongated cylinders of clear Waterglass. Light is gently diffused by a second inner cylinder of Satin White glass.