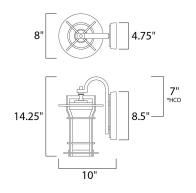

\*height from center of outlet to the top of the fixture

#### **MEASUREMENTS**

DIMENSION : 8" W x 14.25" H x 10" Ext : 4.75" W x 8.5" H x 7" HCO **BACK PLATE** 

HANGING WEIGHT : 6.6 lb