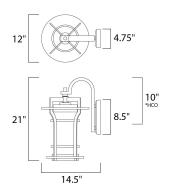

\*height from center of outlet to the top of the fixture

### **MEASUREMENTS**

DIMENSION : 12" W x 21" H x 14.5" Ext BACK PLATE : 4.75" W x 8.5" H x 10" HCO

HANGING WEIGHT : 13.4 lb