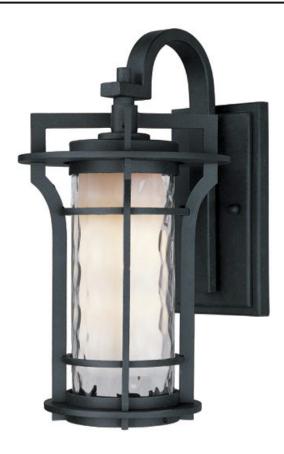

### PRODUCT DESCRIPTION

Bold, exterior design of Die Cast aluminum finished in Black Oxide support elongated cylinders of clear Waterglass. Light is gently diffused by a second inner cylinder of Satin White glass.

### GLASS

Water Glass WG

#### MATERIAL

Aluminum, Glass