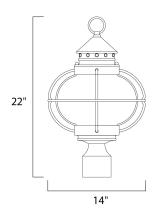

## MEASUREMENTS

DIMENSION

BULB

: 14" L x 14" W x 22" H : 1.17 lb HANGING WEIGHT

LAMPING INPUT VOLTAGE : 120V

: 3 x 40W Incandescent E12 Candelabra , 120W Total BULB INCLUDED : (Not Included) DIMMABLE :