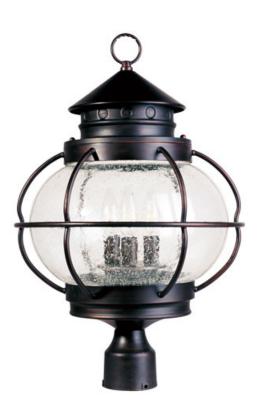

## **PRODUCT DESCRIPTION**

Portsmouth is a traditional, early American style collection from Maxim Lighting International in Oil Rubbed Bronze finish with Seedy glass.

## FINISHES OPTION

Oil Rubbed Bronze (OI)

GLASS Seedy CD

MATERIAL Aluminum, Glass

RATINGS cETLus Wet Location

ADDITIONAL OPERATING TEMPERATURE: -20°C (-4°F), 40°C (104°F)

Always consult a qualified electrician before installing any lighting product.