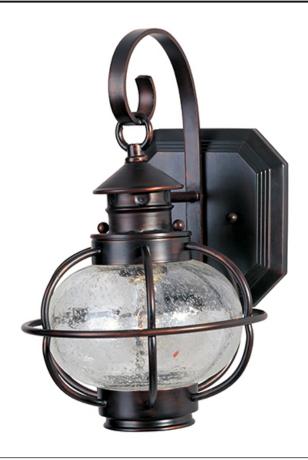

## PRODUCT DESCRIPTION

Portsmouth is a traditional, early American style collection from Maxim Lighting International in Oil Rubbed Bronze finish with Seedy glass.

#### **FINISHES OPTION**

Oil Rubbed Bronze (OI)

## **GLASS**

Seedy CD