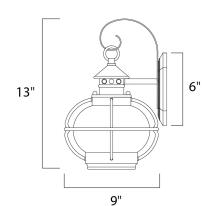

## **MEASUREMENTS**

DIMENSION : 8" W x 13" H x 9" Ext **BACK PLATE** : 6" W x 6" H x 6" HCO

HANGING WEIGHT : 1.21 lb