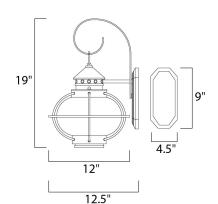

# **MEASUREMENTS**

DIMENSION : 12" W x 19" H x 12.5" Ext **BACK PLATE** : 4.5" W x 9" H x 8" HCO

HANGING WEIGHT : 1.32 lb