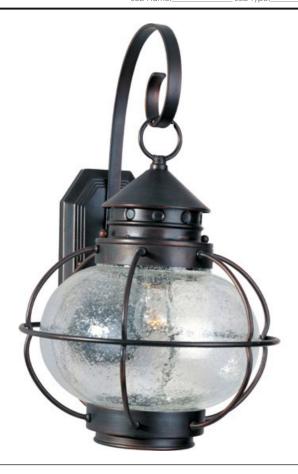

### PRODUCT DESCRIPTION

Portsmouth is a traditional, early American style collection from Maxim Lighting International in Oil Rubbed Bronze finish with Seedy glass.

#### **FINISHES OPTION**

Oil Rubbed Bronze (OI)

# **GLASS**

Seedy CD

#### MATERIAL

Aluminum, Glass