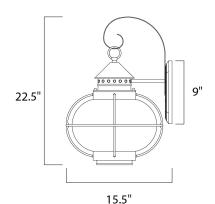

## **MEASUREMENTS**

DIMENSION : 14" W x 22.5" H x 15.5" Ext BACK PLATE : 4.5" W x 9" H x 8.5" HCO

HANGING WEIGHT : 5.07 lb