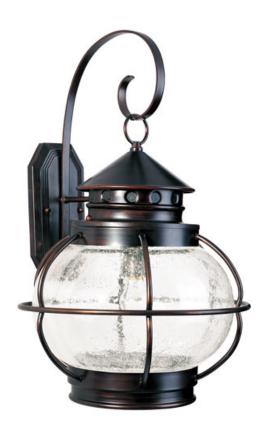

## PRODUCT DESCRIPTION

Portsmouth is a traditional, early American style collection from Maxim Lighting International in Oil Rubbed Bronze finish with Seedy glass.

# GLASS

Seedy CD

#### MATERIAL

Aluminum, Glass