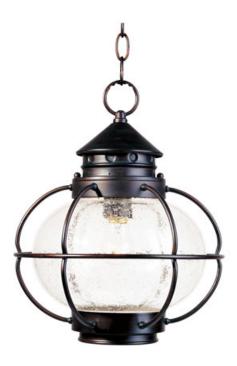

# PRODUCT DESCRIPTION

Portsmouth is a traditional, early American style collection from Maxim Lighting International in Oil Rubbed Bronze finish with Seedy glass.

#### **FINISHES OPTION**

Oil Rubbed Bronze (OI)

## GLASS

Seedy CD