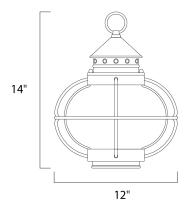

# PRODUCT DESCRIPTION

Portsmouth is a traditional, early American style collection from Maxim Lighting International in Oil Rubbed Bronze finish with Seedy glass.



#### **MEASUREMENTS**

DIMENSION : 12" W x 14" H HANGING WEIGHT : 3.44 lb

### **LAMPING**

INPUT VOLTAGE : 120V

BULB : 1 x 60W Incandescent E26 Medium , 60W Total

BULB INCLUDED : (Not Included)

DIMMABLE

#### **FINISHES OPTION**



Oil Rubbed Bronze (OI)

## GLASS

Seedy CD

### MATERIAL

Aluminum, Glass

## **RATINGS**

cETLus

Wet Location







# **ADDITIONAL**

OPERATING TEMPERATURE: -20°C (-4°F), 40°C (104°F)

Always consult a qualified electrician before installing any lighting product.



WESTERN DISTRIBUTION CENTER (HEADQUARTER)
253 NORTH VINELAND AVE I CITY OF INDUSTRY, CA 91746