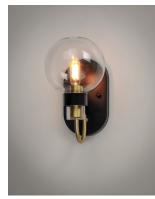

# PRODUCT DESCRIPTION

This classic Mid Century Modern design features a frame finished in a combination of Bronze and Satin Brass. The arms terminate at rings that support Clear heavy blown glass shades which were prevalent in this era.