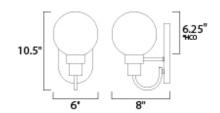

**MEASUREMENTS** 

DIMENSION : 6" W x 10.5" H x 8" Ext MAX OAH : x 4.65" W x 7.88" H

HANGING WEIGHT : 1.72 lb

LAMPING

INPUT VOLTAGE : 120V

BULB : 1 x 60W Incandescent E12 Candelabra, 60W Total

BULB INCLUDED : (Not Included)

DIMMABLE

height from center of outlet to the top of the fixture