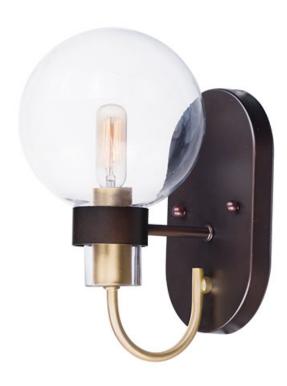

# PRODUCT DESCRIPTION

This classic Mid Century Modern design features a frame finished in a combination of Bronze and Satin Brass. The arms terminate at rings that support Clear heavy blown glass shades which were prevalent in this era.

#### **FINISHES OPTION**

Bronze / Satin Brass (BZSBR)

## **GLASS**

Clear CL

### MATERIAL

Steel, Glass