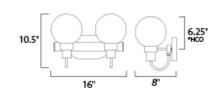

# **MEASUREMENTS**

DIMENSION : 16" W x 10.5" H x 8" Ext : 7.88" W x 4.65" H x 6.25" HCO BACK PLATE

HANGING WEIGHT : 3.79 lb