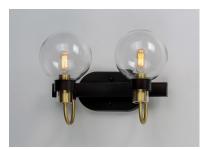

# PRODUCT DESCRIPTION

This classic Mid Century Modern design features a frame finished in a combination of Bronze and Satin Brass. The arms terminate at rings that support Clear heavy blown glass shades which were prevalent in this era.

#### **FINISHES OPTION**

Bronze / Satin Brass (BZSBR)

### **GLASS**

Clear CL