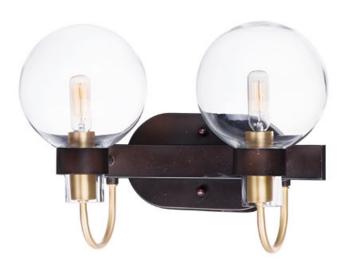

# PRODUCT DESCRIPTION

This classic Mid Century Modern design features a frame finished in a combination of Bronze and Satin Brass. The arms terminate at rings that support Clear heavy blown glass shades which were prevalent in this era.

#### **FINISHES OPTION**

Bronze / Satin Brass (BZSBR)

### **GLASS**

Clear CL