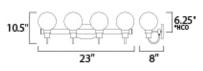

## MEASUREMENTS

DIMENSION **BACK PLATE** HANGING WEIGHT

LAMPING

BULB BULB INCLUDED DIMMABLE

: 33" W x 10.5" H x 8" Ext : 7.88" W x 4.65" H x 6.25" HCO : 6.04 lb

INPUT VOLTAGE : 120V : 4 x 4W LED E12 Candelabra , 16W Total : (Not Included) :