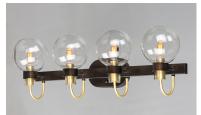

## **PRODUCT DESCRIPTION**

This classic Mid Century Modern design features a frame finished in a combination of Bronze and Satin Brass. The arms terminate at rings that support Clear heavy blown glass shades which were prevalent in this era.