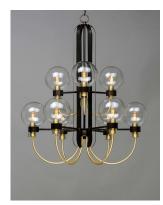

## **PRODUCT DESCRIPTION**

This classic Mid Century Modern design features a frame finished in a combination of Bronze and Satin Brass. The arms terminate at rings that support Clear heavy blown glass shades which were prevalent in this era.

#### **FINISHES OPTION**

Bronze / Satin Brass (BZSBR)

### **GLASS**

Clear CL