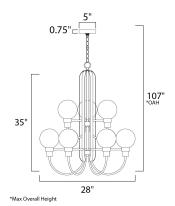

# **MEASUREMENTS**

DIMENSION : 28" W x 35" H MAX OAH : 107" OAH CANOPY : 5" W x 0.75" H HANGING WEIGHT : 5.36 lb