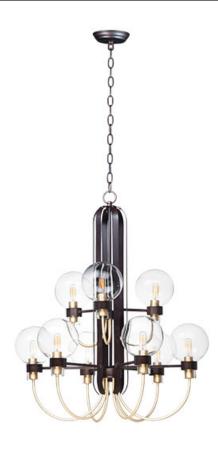

## **PRODUCT DESCRIPTION**

This classic Mid Century Modern design features a frame finished in a combination of Bronze and Satin Brass. The arms terminate at rings that support Clear heavy blown glass shades which were prevalent in this era.

#### **FINISHES OPTION**

Bronze / Satin Brass (BZSBR)

### **GLASS**

Clear CL