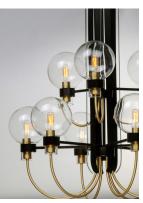

## **PRODUCT DESCRIPTION**

This classic Mid Century Modern design features a frame finished in a combination of Bronze and Satin Brass. The arms terminate at rings that support Clear heavy blown glass shades which were prevalent in this era.

#### **FINISHES OPTION**

Bronze / Satin Brass (BZSBR)

### **GLASS**

Clear CL