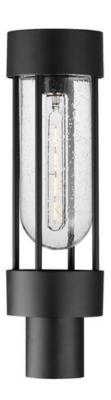

# PRODUCT DESCRIPTION

Clean and contemporary, this series of wet location rated outdoor sconces features a capsule of Clear Seeded glass encased within a cage of matte Black outdoor rated powder coat. The transitional appeal of the design pairs well in applications both modern and traditional. Complete the look with a tubular filament lamp.

#### **MEASUREMENTS**

DIMENSION : 5.5" W x 19.5" H

HANGING WEIGHT : 1.79 lb

### **LAMPING**

INPUT VOLTAGE : 120V

: 1 x 60W Incandescent E26 Medium, 60W Total BULB

**BULB INCLUDED** : (Not Included)

DIMMABLE

### **GLASS**

Seedy CD

#### MATERIAL

Aluminum, Glass

#### **RATINGS**

cETLus Wet Location