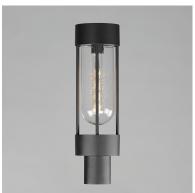

# PRODUCT DESCRIPTION

Clean and contemporary, this series of wet location rated outdoor sconces features a capsule of Clear Seeded glass encased within a cage of matte Black outdoor rated powder coat. The transitional appeal of the design pairs well in applications both modern and traditional. Complete the look with a tubular filament lamp.

#### **MEASUREMENTS**

DIMENSION : 5.5" W x 19.5" H

HANGING WEIGHT : 1.79 lb

### **LAMPING**

INPUT VOLTAGE : 120V

: 1 x 60W Incandescent E26 Medium, 60W Total BULB

**BULB INCLUDED** : (Not Included)

DIMMABLE

### **GLASS**

Seedy CD

#### MATERIAL

Aluminum, Glass

#### **RATINGS**

cETLus Wet Location