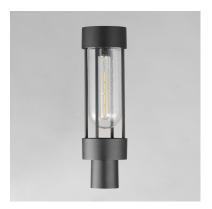

# PRODUCT DESCRIPTION

Clean and contemporary, this series of wet location rated outdoor sconces features a capsule of Clear Seeded glass encased within a cage of matte Black outdoor rated powder coat. The transitional appeal of the design pairs well in applications both modern and traditional. Complete the look with a tubular filament lamp.

#### **MEASUREMENTS**

DIMENSION : 5.5" W x 19.5" H

HANGING WEIGHT : 1.79 lb

### **LAMPING**

INPUT VOLTAGE : 120V

: 1 x 60W Incandescent E26 Medium, 60W Total BULB

**BULB INCLUDED** : (Not Included)

DIMMABLE

### **GLASS**

Seedy CD

#### MATERIAL

Aluminum, Glass

#### **RATINGS**

cETLus Wet Location