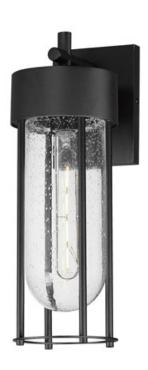

## PRODUCT DESCRIPTION

Clean and contemporary, this series of wet location rated outdoor sconces features a capsule of Clear Seeded glass encased within a cage of matte Black outdoor rated powder coat. The transitional appeal of the design pairs well in applications both modern and traditional. Complete the look with a tubular filament lamp.

#### **MEASUREMENTS**

DIMENSION : 5.5" W x 16" H x 7" Ext **BACK PLATE** : 4.75" W x 6.25" H x 3" HCO

HANGING WEIGHT : 1.62 lb

### **LAMPING**

INPUT VOLTAGE : 120V

BULB : 1 x 60W Incandescent E26 Medium, 60W Total

**BULB INCLUDED** : (Not Included)

DIMMABLE

LIGHTING\_DIRECTION: Down

## **GLASS**

Seedy CD

#### MATERIAL

Aluminum, Glass

#### **RATINGS**

cETLus Wet Location