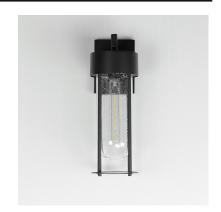

## PRODUCT DESCRIPTION

Clean and contemporary, this series of wet location rated outdoor sconces features a capsule of Clear Seeded glass encased within a cage of matte Black outdoor rated powder coat. The transitional appeal of the design pairs well in applications both modern and traditional. Complete the look with a tubular filament lamp.

## **GLASS**

Seedy CD

#### MATERIAL

Aluminum, Glass