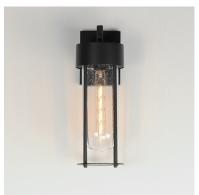

## PRODUCT DESCRIPTION

Clean and contemporary, this series of wet location rated outdoor sconces features a capsule of Clear Seeded glass encased within a cage of matte Black outdoor rated powder coat. The transitional appeal of the design pairs well in applications both modern and traditional. Complete the look with a tubular filament lamp.

## **GLASS**

Seedy CD

#### MATERIAL

Aluminum, Glass