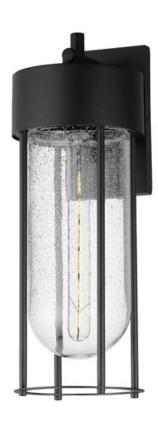

## PRODUCT DESCRIPTION

Clean and contemporary, this series of wet location rated outdoor sconces features a capsule of Clear Seeded glass encased within a cage of matte Black outdoor rated powder coat. The transitional appeal of the design pairs well in applications both modern and traditional. Complete the look with a tubular filament lamp.

### **MEASUREMENTS**

DIMENSION : 6.75" W x 18.75" H x 7.75" Ext **BACK PLATE** : 4.75" W x 8" H x 4" HCO

HANGING WEIGHT : 2.44 lb

## **LAMPING**

INPUT VOLTAGE : 120V

**BULB** : 1 x 60W Incandescent E26 Medium, 60W Total

**BULB INCLUDED** : (Not Included)

DIMMABLE

LIGHTING\_DIRECTION: Down

## **GLASS**

Seedy CD

#### MATERIAL

Aluminum, Glass

### **RATINGS**

cETLus Wet Location