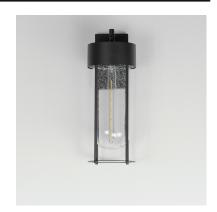

## PRODUCT DESCRIPTION

Clean and contemporary, this series of wet location rated outdoor sconces features a capsule of Clear Seeded glass encased within a cage of matte Black outdoor rated powder coat. The transitional appeal of the design pairs well in applications both modern and traditional. Complete the look with a tubular filament lamp.

### **MEASUREMENTS**

DIMENSION : 6.75" W x 18.75" H x 7.75" Ext **BACK PLATE** : 4.75" W x 8" H x 4" HCO

HANGING WEIGHT : 2.44 lb

## **LAMPING**

INPUT VOLTAGE : 120V

**BULB** : 1 x 60W Incandescent E26 Medium, 60W Total

**BULB INCLUDED** : (Not Included)

DIMMABLE

LIGHTING\_DIRECTION: Down

## **GLASS**

Seedy CD

#### MATERIAL

Aluminum, Glass

### **RATINGS**

cETLus Wet Location