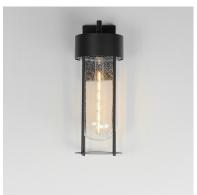

## PRODUCT DESCRIPTION

Clean and contemporary, this series of wet location rated outdoor sconces features a capsule of Clear Seeded glass encased within a cage of matte Black outdoor rated powder coat. The transitional appeal of the design pairs well in applications both modern and traditional. Complete the look with a tubular filament lamp.

### **MEASUREMENTS**

DIMENSION : 6.75" W x 18.75" H x 7.75" Ext **BACK PLATE** : 4.75" W x 8" H x 4" HCO

HANGING WEIGHT : 2.44 lb

## **LAMPING**

INPUT VOLTAGE : 120V

**BULB** : 1 x 60W Incandescent E26 Medium, 60W Total

**BULB INCLUDED** : (Not Included)

DIMMABLE

LIGHTING\_DIRECTION: Down

## **GLASS**

Seedy CD

#### MATERIAL

Aluminum, Glass

### **RATINGS**

cETLus Wet Location