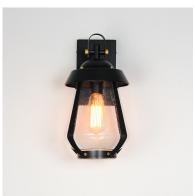

## **PRODUCT DESCRIPTION**

A nod to the nautical, the Marin outdoor sconces feature a two-tone frame of Black with Antique Brass details. Within the frame a pear shaped Clear Seeded glass shields a medium base lamp from the elements. Available in three sizes of sconce, two pendant configurations, and a post mount the collection is a full range of offering of a distinctive, designer look.

## **MEASUREMENTS**

: 7.5" W x 14.5" H x 9.25" Ext DIMENSION : 4.75" W x 8" H x 4" HCO **BACK PLATE** 

HANGING WEIGHT : 3.3 lb

**LAMPING** 

INPUT VOLTAGE : 120V

BULB : 1 x 60W Incandescent E26 Medium, 60W Total

#### **FINISHES OPTION**

Black / Antique Brass (BKAB)

#### **GLASS**

Seedy CD

# MATERIAL

Aluminum, Stainless steel