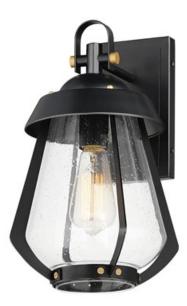

## **PRODUCT DESCRIPTION**

A nod to the nautical, the Marin outdoor sconces feature a two-tone frame of Black with Antique Brass details. Within the frame a pear shaped Clear Seeded glass shields a medium base lamp from the elements. Available in three sizes of sconce, two pendant configurations, and a post mount the collection is a full range of offering of a distinctive, designer look.

## **MEASUREMENTS**

: 7.5" W x 14.5" H x 9.25" Ext DIMENSION : 4.75" W x 8" H x 4" HCO **BACK PLATE** 

HANGING WEIGHT : 3.3 lb

**LAMPING** 

INPUT VOLTAGE : 120V

BULB : 1 x 60W Incandescent E26 Medium, 60W Total

#### **FINISHES OPTION**

Black / Antique Brass (BKAB)

#### **GLASS**

Seedy CD

# MATERIAL

Aluminum, Stainless steel