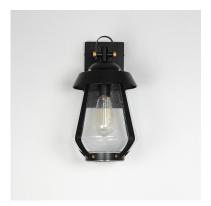

## **PRODUCT DESCRIPTION**

A nod to the nautical, the Marin outdoor sconces feature a two-tone frame of Black with Antique Brass details. Within the frame a pear shaped Clear Seeded glass shields a medium base lamp from the elements. Available in three sizes of sconce, two pendant configurations, and a post mount the collection is a full range of offering of a distinctive, designer look.

## **MEASUREMENTS**

: 7.5" W x 14.5" H x 9.25" Ext DIMENSION : 4.75" W x 8" H x 4" HCO **BACK PLATE** 

HANGING WEIGHT : 3.3 lb

**LAMPING** 

INPUT VOLTAGE : 120V

BULB : 1 x 60W Incandescent E26 Medium, 60W Total

#### **FINISHES OPTION**

Black / Antique Brass (BKAB)

#### **GLASS**

Seedy CD

# MATERIAL

Aluminum, Stainless steel