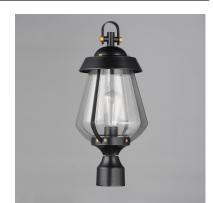

## **PRODUCT DESCRIPTION**

A nod to the nautical, the Marin outdoor sconces feature a two-tone frame of Black with Antique Brass details. Within the frame a pear shaped Clear Seeded glass shields a medium base lamp from the elements. Available in three sizes of sconce, two pendant configurations, and a post mount the collection is a full range of offering of a distinctive, designer look.

## MEASUREMENTS

DIMENSION

HANGING WEIGHT

: 9.5" L x 9.5" W x 19.75" H

LAMPING

BULB BULB INCLUDED DIMMABLE

: 3.1 lb

INPUT VOLTAGE : 120V : 1 x 60W Incandescent E26 Medium, 60W Total : (Not Included) :

## FINISHES OPTION

Black / Antique Brass (BKAB)

GLASS Seedy CD

MATERIAL Aluminum, Stainless steel

RATINGS cETLus Wet Location

ADDITIONAL OPERATING TEMPERATURE: -20°C (-4°F), 40°C (104°F)

Always consult a qualified electrician before installing any lighting product.