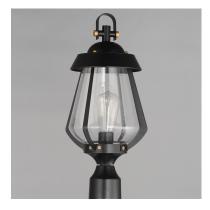

## **PRODUCT DESCRIPTION**

A nod to the nautical, the Marin outdoor sconces feature a two-tone frame of Black with Antique Brass details. Within the frame a pear shaped Clear Seeded glass shields a medium base lamp from the elements. Available in three sizes of sconce, two pendant configurations, and a post mount the collection is a full range of offering of a distinctive, designer look.

## MEASUREMENTS

DIMENSION

HANGING WEIGHT

: 9.5" L x 9.5" W x 19.75" H

LAMPING

BULB BULB INCLUDED DIMMABLE

: 3.1 lb

INPUT VOLTAGE : 120V : 1 x 60W Incandescent E26 Medium, 60W Total : (Not Included) :

## FINISHES OPTION

Black / Antique Brass (BKAB)

GLASS Seedy CD

MATERIAL Aluminum, Stainless steel

RATINGS cETLus Wet Location

ADDITIONAL OPERATING TEMPERATURE: -20°C (-4°F), 40°C (104°F)

Always consult a qualified electrician before installing any lighting product.