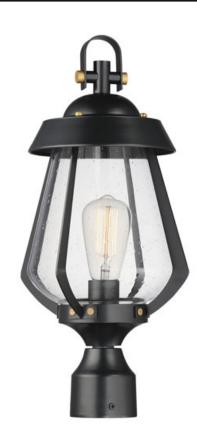

## **PRODUCT DESCRIPTION**

A nod to the nautical, the Marin outdoor sconces feature a two-tone frame of Black with Antique Brass details. Within the frame a pear shaped Clear Seeded glass shields a medium base lamp from the elements. Available in three sizes of sconce, two pendant configurations, and a post mount the collection is a full range of offering of a distinctive, designer look.

## MEASUREMENTS

DIMENSION

HANGING WEIGHT

: 9.5" L x 9.5" W x 19.75" H

LAMPING

BULB BULB INCLUDED DIMMABLE

: 3.1 lb

INPUT VOLTAGE : 120V : 1 x 60W Incandescent E26 Medium, 60W Total : (Not Included) :

## FINISHES OPTION

Black / Antique Brass (BKAB)

GLASS Seedy CD

MATERIAL Aluminum, Stainless steel

RATINGS cETLus Wet Location

ADDITIONAL OPERATING TEMPERATURE: -20°C (-4°F), 40°C (104°F)

Always consult a qualified electrician before installing any lighting product.