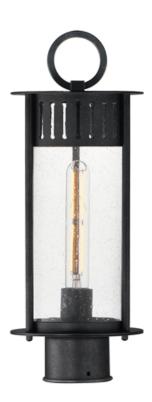

# PRODUCT DESCRIPTION

Inspired by the rounded towers of Windsor Castle, this outdoor lighting collection features a hand-applied Black Patina finish on Stainless Steel. A slotted filigree along the top of the cylinder frame allows light to escape, while the clear seeded glass obscures the light source enough to soften the glare a light bulb casts.

### **MEASUREMENTS**

DIMENSION : 6.5" L x 6.5" W x 17" H

HANGING WEIGHT : 4.84 lb

## **LAMPING**

INPUT VOLTAGE : 120V

: 1 x 60W Incandescent E26 Medium, 60W Total BULB

**BULB INCLUDED** : (Not Included)

DIMMABLE

## **GLASS**

Seedy CD

#### MATERIAL

304 Stainless Steel, Aluminum, Glass