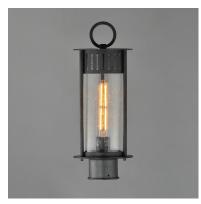

# PRODUCT DESCRIPTION

Inspired by the rounded towers of Windsor Castle, this outdoor lighting collection features a hand-applied Black Patina finish on Stainless Steel. A slotted filigree along the top of the cylinder frame allows light to escape, while the clear seeded glass obscures the light source enough to soften the glare a light bulb casts.

### **MEASUREMENTS**

DIMENSION : 6.5" L x 6.5" W x 17" H

HANGING WEIGHT : 4.84 lb

## **LAMPING**

INPUT VOLTAGE : 120V

: 1 x 60W Incandescent E26 Medium, 60W Total BULB

**BULB INCLUDED** : (Not Included)

DIMMABLE

## **GLASS**

Seedy CD

#### MATERIAL

304 Stainless Steel, Aluminum, Glass