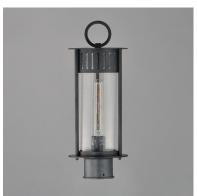

# PRODUCT DESCRIPTION

Inspired by the rounded towers of Windsor Castle, this outdoor lighting collection features a hand-applied Black Patina finish on Stainless Steel. A slotted filigree along the top of the cylinder frame allows light to escape, while the clear seeded glass obscures the light source enough to soften the glare a light bulb casts.

### **MEASUREMENTS**

DIMENSION : 6.5" L x 6.5" W x 17" H

HANGING WEIGHT : 4.84 lb

## **LAMPING**

INPUT VOLTAGE : 120V

: 1 x 60W Incandescent E26 Medium, 60W Total BULB

**BULB INCLUDED** : (Not Included)

DIMMABLE

## **GLASS**

Seedy CD

#### MATERIAL

304 Stainless Steel, Aluminum, Glass