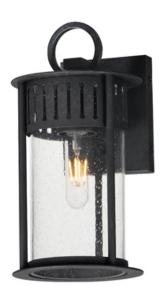

# **PRODUCT DESCRIPTION**

Inspired by the rounded towers of Windsor Castle, this outdoor lighting collection features a hand-applied Black Patina finish on Stainless Steel. A slotted filigree along the top of the cylinder frame allows light to escape, while the clear seeded glass obscures the light source enough to soften the glare a light bulb casts.

### **MEASUREMENTS**

DIMENSION : 6.5" W x 12.5" H x 7.5" Ext BACK PLATE : 4.75" W x 6" H x 4.25" HCO

HANGING WEIGHT : 4.07 lb

#### **FINISHES OPTION**

Black Patina (BKP)

# GLASS

Seedy CD

#### MATERIAL

304 Stainless Steel, Aluminum, Glass