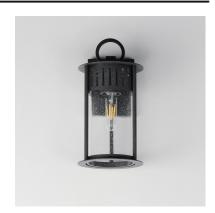

# **PRODUCT DESCRIPTION**

Inspired by the rounded towers of Windsor Castle, this outdoor lighting collection features a hand-applied Black Patina finish on Stainless Steel. A slotted filigree along the top of the cylinder frame allows light to escape, while the clear seeded glass obscures the light source enough to soften the glare a light bulb casts.

### **MEASUREMENTS**

DIMENSION : 6.5" W x 12.5" H x 7.5" Ext BACK PLATE : 4.75" W x 6" H x 4.25" HCO

HANGING WEIGHT : 4.07 lb

#### **FINISHES OPTION**

Black Patina (BKP)

# GLASS

Seedy CD

#### MATERIAL

304 Stainless Steel, Aluminum, Glass