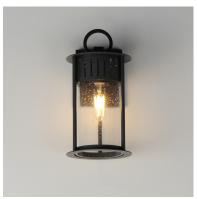

# **PRODUCT DESCRIPTION**

Inspired by the rounded towers of Windsor Castle, this outdoor lighting collection features a hand-applied Black Patina finish on Stainless Steel. A slotted filigree along the top of the cylinder frame allows light to escape, while the clear seeded glass obscures the light source enough to soften the glare a light bulb casts.

### **MEASUREMENTS**

DIMENSION : 6.5" W x 12.5" H x 7.5" Ext BACK PLATE : 4.75" W x 6" H x 4.25" HCO

HANGING WEIGHT : 4.07 lb

#### **FINISHES OPTION**

Black Patina (BKP)

# GLASS

Seedy CD

#### MATERIAL

304 Stainless Steel, Aluminum, Glass