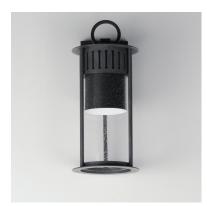

# PRODUCT DESCRIPTION

Inspired by the rounded towers of Windsor Castle, this outdoor lighting collection features a hand-applied Black Patina finish on Stainless Steel. A slotted filigree along the top of the cylinder frame allows light to escape, while the clear seeded glass obscures the light source enough to soften the glare a light bulb casts.

### **MEASUREMENTS**

DIMENSION : 6.5" W x 14.5" H x 7.5" Ext **BACK PLATE** : 4.75" W x 6" H x 4.25" HCO

HANGING WEIGHT : 4.4 lb

**LAMPING** 

INPUT VOLTAGE : 120V

**BULB** : 1 x 60W Incandescent E26 Medium, 60W Total

#### **FINISHES OPTION**

Black Patina (BKP)

## **GLASS**

Seedy CD

#### MATERIAL

304 Stainless Steel, Aluminum, Glass