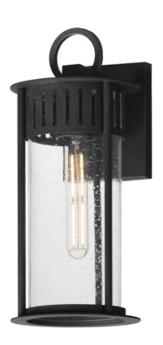

# PRODUCT DESCRIPTION

Inspired by the rounded towers of Windsor Castle, this outdoor lighting collection features a hand-applied Black Patina finish on Stainless Steel. A slotted filigree along the top of the cylinder frame allows light to escape, while the clear seeded glass obscures the light source enough to soften the glare a light bulb casts.

### **MEASUREMENTS**

DIMENSION : 6.5" W x 14.5" H x 7.5" Ext **BACK PLATE** : 4.75" W x 6" H x 4.25" HCO

HANGING WEIGHT : 4.4 lb

**LAMPING** 

INPUT VOLTAGE : 120V

**BULB** : 1 x 60W Incandescent E26 Medium, 60W Total

#### **FINISHES OPTION**

Black Patina (BKP)

## **GLASS**

Seedy CD

#### MATERIAL

304 Stainless Steel, Aluminum, Glass