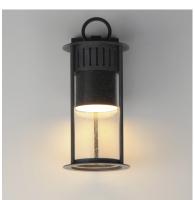

# PRODUCT DESCRIPTION

Inspired by the rounded towers of Windsor Castle, this outdoor lighting collection features a hand-applied Black Patina finish on Stainless Steel. A slotted filigree along the top of the cylinder frame allows light to escape, while the clear seeded glass obscures the light source enough to soften the glare a light bulb casts.

### **MEASUREMENTS**

DIMENSION : 6.5" W x 14.5" H x 7.5" Ext **BACK PLATE** : 4.75" W x 6" H x 4.25" HCO

HANGING WEIGHT : 4.4 lb

**LAMPING** 

INPUT VOLTAGE : 120V

**BULB** : 1 x 60W Incandescent E26 Medium, 60W Total

#### **FINISHES OPTION**

Black Patina (BKP)

## **GLASS**

Seedy CD

#### MATERIAL

304 Stainless Steel, Aluminum, Glass