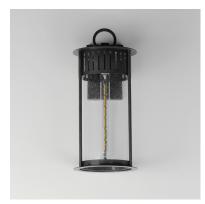

## PRODUCT DESCRIPTION

Inspired by the rounded towers of Windsor Castle, this outdoor lighting collection features a hand-applied Black Patina finish on Stainless Steel. A slotted filigree along the top of the cylinder frame allows light to escape, while the clear seeded glass obscures the light source enough to soften the glare a light bulb casts.

#### MATERIAL

304 Stainless Steel, Aluminum, Glass