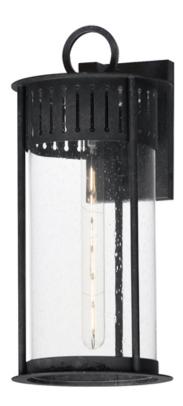

## PRODUCT DESCRIPTION

Inspired by the rounded towers of Windsor Castle, this outdoor lighting collection features a hand-applied Black Patina finish on Stainless Steel. A slotted filigree along the top of the cylinder frame allows light to escape, while the clear seeded glass obscures the light source enough to soften the glare a light bulb casts.

### **MEASUREMENTS**

DIMENSION : 8" W x 17.5" H x 9" Ext

**BACK PLATE** : 4.75" W x 7.25" H x 4.75" HCO

HANGING WEIGHT : 6.49 lb

## **LAMPING**

INPUT VOLTAGE : 120V

**BULB** : 1 x 60W Incandescent E26 Medium, 60W Total

**BULB INCLUDED** : (Not Included)

DIMMABLE

LIGHTING\_DIRECTION: Down

#### **FINISHES OPTION**

Black Patina (BKP)

## **GLASS**

Seedy CD

#### MATERIAL

304 Stainless Steel, Aluminum, Glass