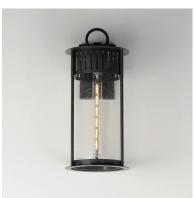

## PRODUCT DESCRIPTION

Inspired by the rounded towers of Windsor Castle, this outdoor lighting collection features a hand-applied Black Patina finish on Stainless Steel. A slotted filigree along the top of the cylinder frame allows light to escape, while the clear seeded glass obscures the light source enough to soften the glare a light bulb casts.

#### MATERIAL

304 Stainless Steel, Aluminum, Glass