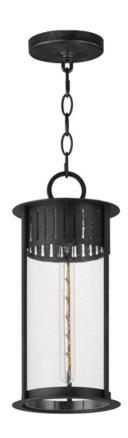

## PRODUCT DESCRIPTION

Inspired by the rounded towers of Windsor Castle, this outdoor lighting collection features a hand-applied Black Patina finish on Stainless Steel. A slotted filigree along the top of the cylinder frame allows light to escape, while the clear seeded glass obscures the light source enough to soften the glare a light bulb casts.

### **MEASUREMENTS**

DIMENSION : 8" L x 8" W x 17.5" H

MAX OAH : 57.5" OAH

CANOPY : 5" W x 0.75" H x 5" L

HANGING WEIGHT : 7.04 lb