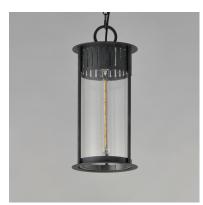

## PRODUCT DESCRIPTION

Inspired by the rounded towers of Windsor Castle, this outdoor lighting collection features a hand-applied Black Patina finish on Stainless Steel. A slotted filigree along the top of the cylinder frame allows light to escape, while the clear seeded glass obscures the light source enough to soften the glare a light bulb casts.

### **MEASUREMENTS**

DIMENSION : 8" L x 8" W x 17.5" H

MAX OAH : 57.5" OAH

CANOPY : 5" W x 0.75" H x 5" L

HANGING WEIGHT : 7.04 lb