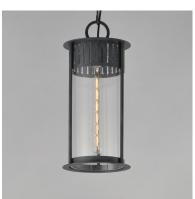

## PRODUCT DESCRIPTION

Inspired by the rounded towers of Windsor Castle, this outdoor lighting collection features a hand-applied Black Patina finish on Stainless Steel. A slotted filigree along the top of the cylinder frame allows light to escape, while the clear seeded glass obscures the light source enough to soften the glare a light bulb casts.

### **MEASUREMENTS**

DIMENSION : 8" L x 8" W x 17.5" H

MAX OAH : 57.5" OAH

CANOPY : 5" W x 0.75" H x 5" L

HANGING WEIGHT : 7.04 lb