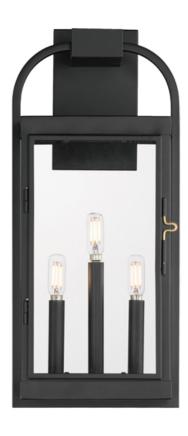

## **PRODUCT DESCRIPTION**

Inspired by classic English lantern design, this collection of outdoor sconces have been streamlined for modern appeal. A convenient, and quaint front door latch allows you to clean and maintain the fixture. Finished in a clean, Matte Black finish with brass hardware and Clear glass panels, two sets of candle sleeves are provided to choose from matching black sleeves or contrasting off-white for a more transitional outlook.