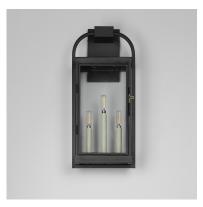

## **PRODUCT DESCRIPTION**

Inspired by classic English lantern design, this collection of outdoor sconces have been streamlined for modern appeal. A convenient, and quaint front door latch allows you to clean and maintain the fixture. Finished in a clean, Matte Black finish with brass hardware and Clear glass panels, two sets of candle sleeves are provided to choose from matching black sleeves or contrasting off-white for a more transitional outlook.