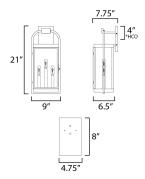

### **MEASUREMENTS**

DIMENSION : 9" W x 21" H x 7.75" Ext **BACK PLATE** : 4.75" W x 8" H x 4" HCO

HANGING WEIGHT : 9.02 lb

LAMPING

INPUT VOLTAGE : 120V

: 3 x 40W Incandescent E12 Candelabra, 120W **BULB** 