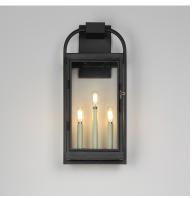

## **PRODUCT DESCRIPTION**

Inspired by classic English lantern design, this collection of outdoor sconces have been streamlined for modern appeal. A convenient, and quaint front door latch allows you to clean and maintain the fixture. Finished in a clean, Matte Black finish with brass hardware and Clear glass panels, two sets of candle sleeves are provided to choose from matching black sleeves or contrasting off-white for a more transitional outlook.