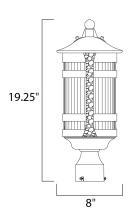

#### **MEASUREMENTS**

DIMENSION : 8" L x 8" W x 19.25" H

HANGING WEIGHT : 5.63 lb