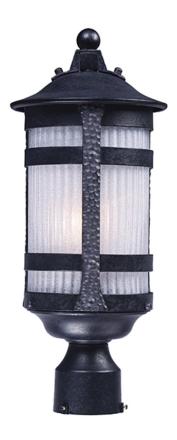

# PRODUCT DESCRIPTION

Old World styling in a durable die cast aluminum finished in Anthracite creates a forged iron look with a modern twist. The rustic look of the metal contrasts nicely with the light effect of the ribbed Constellation glass.

### GLASS

Constellation CON

#### MATERIAL

Aluminum, Glass