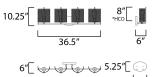

# 6" 5.25" 7.75"

### **MEASUREMENTS**

DIMENSION : 36.5" W x 10.25" H x 6" Ext

MAX OAH : 7.75" W x 5.25" H

HANGING WEIGHT : 6.38 lb

LAMPING

INPUT VOLTAGE :120V

: 4 x 60W Incandescent E26 Medium , 240W Total BULB

**BULB INCLUDED** : (Not Included)