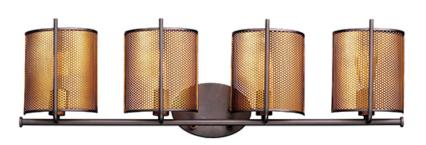

#### PRODUCT DESCRIPTION

Inner shades of perforated metal are finished in a soft Antique Brass and accented by bands in a complimentary Oil Rubbed Bronze. The light from inside peeks through the perforations and creates an interesting lighting effect. The large scale of the pendants are well suited for larger rooms and hospitality applications.

#### FINISHES OPTION

Oil Rubbed Bronze / Antique Brass (OIAB)