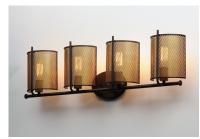

#### PRODUCT DESCRIPTION

Inner shades of perforated metal are finished in a soft Antique Brass and accented by bands in a complimentary Oil Rubbed Bronze. The light from inside peeks through the perforations and creates an interesting lighting effect. The large scale of the pendants are well suited for larger rooms and hospitality applications.

#### FINISHES OPTION

Oil Rubbed Bronze / Antique Brass (OIAB)