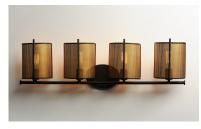

#### PRODUCT DESCRIPTION

Inner shades of perforated metal are finished in a soft Antique Brass and accented by bands in a complimentary Oil Rubbed Bronze. The light from inside peeks through the perforations and creates an interesting lighting effect. The large scale of the pendants are well suited for larger rooms and hospitality applications.

#### FINISHES OPTION

Oil Rubbed Bronze / Antique Brass (OIAB)