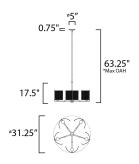

\*max overall height

#### **MEASUREMENTS**

DIMENSION : 31.25" L x 31.25" W x 17.5" H

MAX OAH : 63.25" OAH

CANOPY : 5" W x 0.75" H x 5" L

HANGING WEIGHT : 11.66 lb