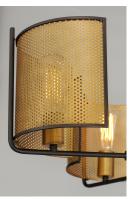

### PRODUCT DESCRIPTION

Inner shades of perforated metal are finished in a soft Antique Brass and accented by bands in a complimentary Oil Rubbed Bronze. The light from inside peeks through the perforations and creates an interesting lighting effect. The large scale of the pendants are well suited for larger rooms and hospitality applications.

## LAMPING

INPUT VOLTAGE : 120V

BULB :  $5 \times 60 \text{W}$  Incandescent E26 Medium , 300W Total

BULB INCLUDED : (Not Included)

DIMMABLE :