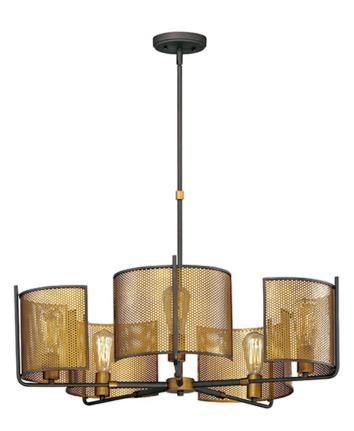

### PRODUCT DESCRIPTION

Inner shades of perforated metal are finished in a soft Antique Brass and accented by bands in a complimentary Oil Rubbed Bronze. The light from inside peeks through the perforations and creates an interesting lighting effect. The large scale of the pendants are well suited for larger rooms and hospitality applications.

#### **FINISHES OPTION**

Oil Rubbed Bronze / Antique Brass (OIAB)

### MATERIAL

Steel