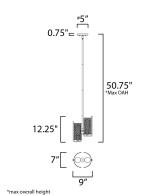

#### **MEASUREMENTS**

DIMENSION : 9" L x 9" W x 12.25" H

MAX OAH : 50.75" OAH

CANOPY : 5" W x 0.75" H x 5" L

HANGING WEIGHT : 4.4 lb