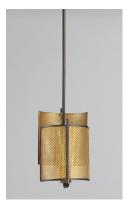

### PRODUCT DESCRIPTION

Inner shades of perforated metal are finished in a soft Antique Brass and accented by bands in a complimentary Oil Rubbed Bronze. The light from inside peeks through the perforations and creates an interesting lighting effect. The large scale of the pendants are well suited for larger rooms and hospitality applications.

#### **FINISHES OPTION**

Oil Rubbed Bronze / Antique Brass (OIAB)