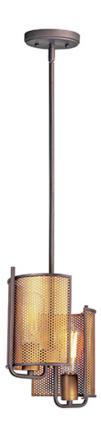

### PRODUCT DESCRIPTION

Inner shades of perforated metal are finished in a soft Antique Brass and accented by bands in a complimentary Oil Rubbed Bronze. The light from inside peeks through the perforations and creates an interesting lighting effect. The large scale of the pendants are well suited for larger rooms and hospitality applications.

#### **FINISHES OPTION**

Oil Rubbed Bronze / Antique Brass (OIAB)