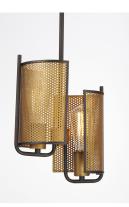

### PRODUCT DESCRIPTION

Inner shades of perforated metal are finished in a soft Antique Brass and accented by bands in a complimentary Oil Rubbed Bronze. The light from inside peeks through the perforations and creates an interesting lighting effect. The large scale of the pendants are well suited for larger rooms and hospitality applications.

#### **FINISHES OPTION**

Oil Rubbed Bronze / Antique Brass (OIAB)