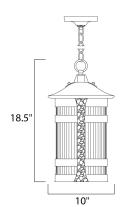

## **MEASUREMENTS**

DIMENSION : 10" L x 10" W x 18.5" H

: 9.24 lb HANGING WEIGHT