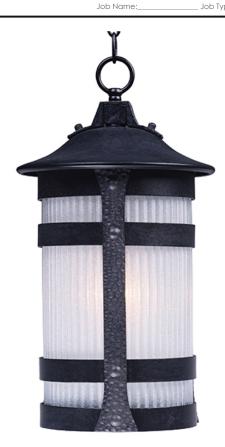

# PRODUCT DESCRIPTION

Old World styling in a durable die cast aluminum finished in Anthracite creates a forged iron look with a modern twist. The rustic look of the metal contrasts nicely with the light effect of the ribbed Constellation glass.

## **FINISHES OPTION**

Anthracite (AR)

## **GLASS**

Constellation CON