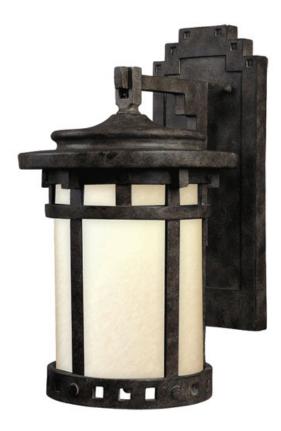

### **PRODUCT DESCRIPTION**

Santa Barbara Dark Sky is a traditional, craftsman/mission style collection from Maxim Lighting in Sienna finish with Mocha glass. Designed to meet the requirements of Dark Sky, these fixtures preserve and protect the nighttime environment and the heritage of dark skies through quality outdoor lighting.