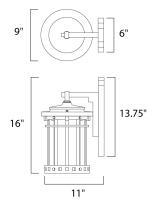

# **MEASUREMENTS**

: 9" W x 16" H x 11" Ext DIMENSION **BACK PLATE** : 6" W x 13.75" H x 4" HCO

HANGING WEIGHT : 7.48 lb