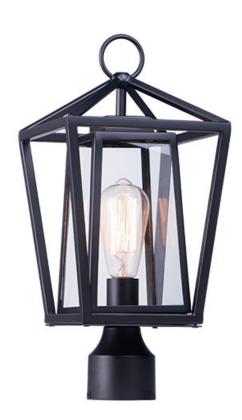

### **PRODUCT DESCRIPTION**

This frame inside a frame design is the perfect update to this classically inspired outdoor lantern. Durable stainless steel construction is finished in Black and supports an inner frame of Clear panels of glass for a crisp and clean appearance.

### MATERIAL

Stainless Steel

# **GLASS**

Clear CL