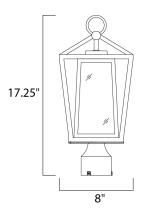

### **MEASUREMENTS**

DIMENSION : 8" L x 8" W x 17.25" H

HANGING WEIGHT : 6.16 lb