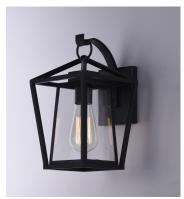

## PRODUCT DESCRIPTION

This frame inside a frame design is the perfect update to this classically inspired outdoor lantern. Durable stainless steel construction is finished in Black and supports an inner frame of Clear panels of glass for a crisp and clean appearance.