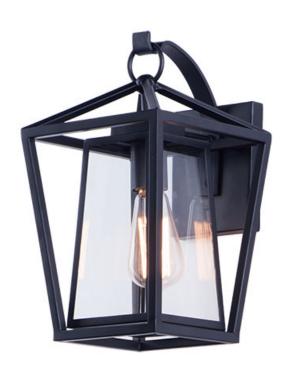

## PRODUCT DESCRIPTION

This frame inside a frame design is the perfect update to this classically inspired outdoor lantern. Durable stainless steel construction is finished in Black and supports an inner frame of Clear panels of glass for a crisp and clean appearance.

#### MATERIAL

Stainless Steel

### **FINISHES OPTION**

**GLASS** 

Clear CL