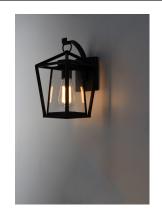

## PRODUCT DESCRIPTION

This frame inside a frame design is the perfect update to this classically inspired outdoor lantern. Durable stainless steel construction is finished in Black and supports an inner frame of Clear panels of glass for a crisp and clean appearance.