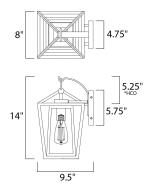

\*height from center of outlet to the top of the fixture

# **MEASUREMENTS**

DIMENSION : 8" W x 14" H x 9.5" Ext

**BACK PLATE** : 4.75" W x 5.75" H x 5.25" HCO

HANGING WEIGHT : 5.94 lb