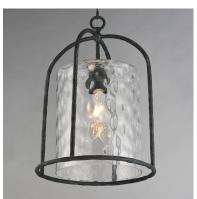

# PRODUCT DESCRIPTION

Inspired by classic European lanterns and handcrafted ironwork, the Del Mar collection brings timeless sophistication to exterior spaces. Its airy open-frame silhouette is crafted of hammered iron, elegantly arched with a graceful hook detail that nods to historic gas lamps. Inside the frame, a delicate Water glass cylinder shimmers with texture, diffusing light in a soft, atmospheric glow. Designed for lasting beauty in the elements, each piece is finished in a richly layered Blacksmith finish--a deep near-black tone highlighted by silvery brushstrokes, adding artisanal character to the silhouette. Whether flanking a grand entry or lining a garden path, Del Mar offers a refined approach to outdoor lighting with enduring presence.

## **MEASUREMENTS**

**DIMENSION** : 13" L x 13" W x 19.5" H

: 60.25" OAH MAX OAH

CANOPY : 5" W x 0.75" H x 5" L

HANGING WEIGHT : 10.9 lb

# **GLASS**

Water Glass WG

#### MATERIAL

Steel, Glass