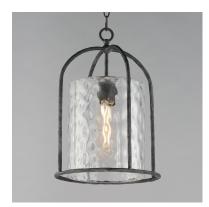

# PRODUCT DESCRIPTION

Inspired by classic European lanterns and handcrafted ironwork, the Del Mar collection brings timeless sophistication to exterior spaces. Its airy open-frame silhouette is crafted of hammered iron, elegantly arched with a graceful hook detail that nods to historic gas lamps. Inside the frame, a delicate Water glass cylinder shimmers with texture, diffusing light in a soft, atmospheric glow. Designed for lasting beauty in the elements, each piece is finished in a richly layered Blacksmith finish--a deep near-black tone highlighted by silvery brushstrokes, adding artisanal character to the silhouette. Whether flanking a grand entry or lining a garden path, Del Mar offers a refined approach to outdoor lighting with enduring presence.

## **MEASUREMENTS**

**DIMENSION** : 13" L x 13" W x 19.5" H

: 60.25" OAH MAX OAH

CANOPY : 5" W x 0.75" H x 5" L

HANGING WEIGHT : 10.9 lb

# **GLASS**

Water Glass WG

#### MATERIAL

Steel, Glass