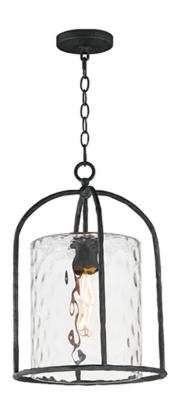

# PRODUCT DESCRIPTION

Inspired by classic European lanterns and handcrafted ironwork, the Del Mar collection brings timeless sophistication to exterior spaces. Its airy open-frame silhouette is crafted of hammered iron, elegantly arched with a graceful hook detail that nods to historic gas lamps. Inside the frame, a delicate Water glass cylinder shimmers with texture, diffusing light in a soft, atmospheric glow. Designed for lasting beauty in the elements, each piece is finished in a richly layered Blacksmith finish--a deep near-black tone highlighted by silvery brushstrokes, adding artisanal character to the silhouette. Whether flanking a grand entry or lining a garden path, Del Mar offers a refined approach to outdoor lighting with enduring presence.

## **MEASUREMENTS**

**DIMENSION** : 13" L x 13" W x 19.5" H

: 60.25" OAH MAX OAH

CANOPY : 5" W x 0.75" H x 5" L

HANGING WEIGHT : 10.9 lb

# **GLASS**

Water Glass WG

#### MATERIAL

Steel, Glass