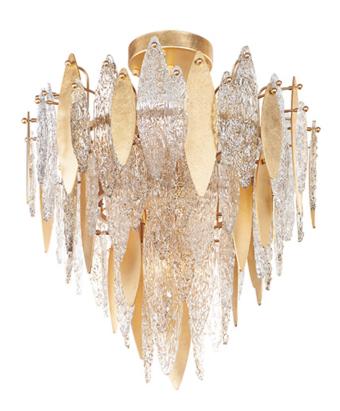

## PRODUCT DESCRIPTION

Hand-formed glass petals of Clear and Champagne-tint suspend from a tiered frame of gold and accented with petals of solid metal finished in Gold Leaf. Numerous candelabra sockets are strategically placed within the fixture to create glimmer and elegance to this majestic collection.

## **FINISHES OPTION**

Gold Leaf (GL)

## **GLASS**

Clear and Champagne CLCMP