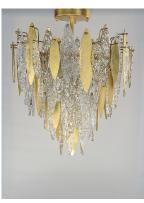

## PRODUCT DESCRIPTION

Hand-formed glass petals of Clear and Champagne-tint suspend from a tiered frame of gold and accented with petals of solid metal finished in Gold Leaf. Numerous candelabra sockets are strategically placed within the fixture to create glimmer and elegance to this majestic collection.

## **FINISHES OPTION**

Gold Leaf (GL)

## **GLASS**

Clear and Champagne CLCMP