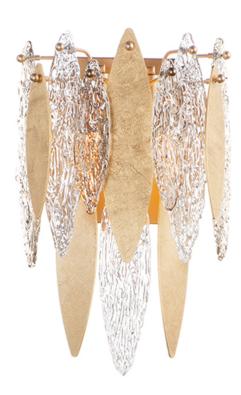

## **PRODUCT DESCRIPTION**

Hand-formed glass petals of Clear and Champagne-tint suspend from a tiered frame of gold and accented with petals of solid metal finished in Gold Leaf. Numerous candelabra sockets are strategically placed within the fixture to create glimmer and elegance to this majestic collection.

### **GLASS**

Clear and Champagne CLCMP

#### MATERIAL

Steel, Glass