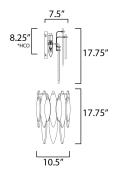

\*height from center of outlet to the top of the fixture

# **MEASUREMENTS**

DIMENSION : 10.5" L x 10.5" W x 17.75" H x 7.5" Ext

MAX OAH : 7" W x 8.75" H HANGING WEIGHT : 10.12 lb

LAMPING

INPUT VOLTAGE :120V

: 3 x 40W Incandescent E12 Candelabra, 120W **BULB** 

**BULB INCLUDED** : (Not Included)