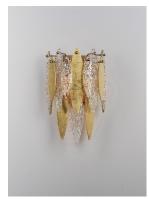

## **PRODUCT DESCRIPTION**

Hand-formed glass petals of Clear and Champagne-tint suspend from a tiered frame of gold and accented with petals of solid metal finished in Gold Leaf. Numerous candelabra sockets are strategically placed within the fixture to create glimmer and elegance to this majestic collection.

### **GLASS**

Clear and Champagne CLCMP

#### MATERIAL

Steel, Glass