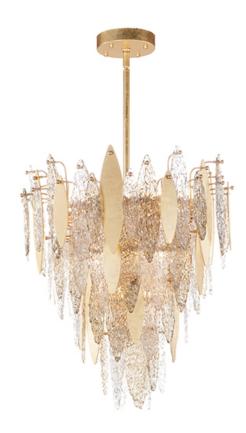

# **PRODUCT DESCRIPTION**

Hand-formed glass petals of Clear and Champagne-tint suspend from a tiered frame of gold and accented with petals of solid metal finished in Gold Leaf. Numerous candelabra sockets are strategically placed within the fixture to create glimmer and elegance to this majestic collection.

## **GLASS**

Clear and Champagne CLCMP

# **FINISHES OPTION**

Gold Leaf (GL)