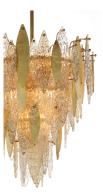

# **PRODUCT DESCRIPTION**

Hand-formed glass petals of Clear and Champagne-tint suspend from a tiered frame of gold and accented with petals of solid metal finished in Gold Leaf. Numerous candelabra sockets are strategically placed within the fixture to create glimmer and elegance to this majestic collection.

## **GLASS**

Clear and Champagne CLCMP

# **FINISHES OPTION**

Gold Leaf (GL)