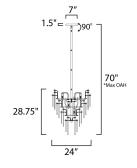

\*max overall height

# **MEASUREMENTS**

DIMENSION : 24" L x 24" W x 28.75" H

MAX OAH : 70" OAH

CANOPY : 7" W x 1.5" H x 7" L

HANGING WEIGHT : 64.9 lb