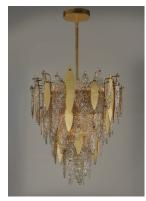

# **PRODUCT DESCRIPTION**

Hand-formed glass petals of Clear and Champagne-tint suspend from a tiered frame of gold and accented with petals of solid metal finished in Gold Leaf. Numerous candelabra sockets are strategically placed within the fixture to create glimmer and elegance to this majestic collection.

## **GLASS**

Clear and Champagne CLCMP

# **FINISHES OPTION**

Gold Leaf (GL)