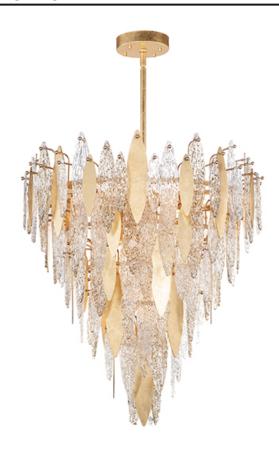

# **PRODUCT DESCRIPTION**

Hand-formed glass petals of Clear and Champagne-tint suspend from a tiered frame of gold and accented with petals of solid metal finished in Gold Leaf. Numerous candelabra sockets are strategically placed within the fixture to create glimmer and elegance to this majestic collection.

## **GLASS**

Clear and Champagne CLCMP

### **FINISHES OPTION**

Gold Leaf (GL)