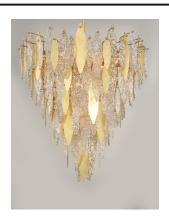

# **PRODUCT DESCRIPTION**

Hand-formed glass petals of Clear and Champagne-tint suspend from a tiered frame of gold and accented with petals of solid metal finished in Gold Leaf. Numerous candelabra sockets are strategically placed within the fixture to create glimmer and elegance to this majestic collection.

## **GLASS**

Clear and Champagne CLCMP