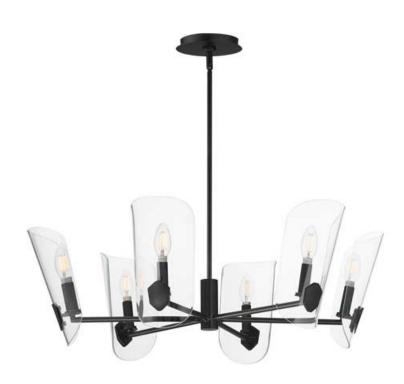

### PRODUCT DESCRIPTION

A Coat of Arms in curved Clear glass shades bevel cut and shaped to resemble traditional shields radiates off slender tubular arms. The streamlined design takes on a transitional approach with imaginative details that carries through to the concept for the wall sconce. Available 2 sizes of chandelier and a single light wall sconce in either Matte Black or Natural Aged Brass.

## **MEASUREMENTS**

DIMENSION : 28.5" L  $\times 28.5$ " W  $\times 10.5$ " H

MAX OAH : 50.25" OAH

CANOPY : 6" W x 0.75" H x 6" L

HANGING WEIGHT : 11 lb

## LAMPING

INPUT VOLTAGE : 120V

BULB : 6 x 60W Incandescent E12 Candelabra, 360W Total

BULB INCLUDED : (Not Included)

DIMMABLE :

### GLASS

Clear CL

# MATERIAL

Steel, Glass