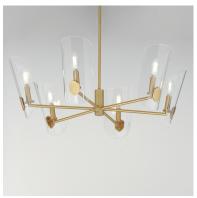

### PRODUCT DESCRIPTION

A Coat of Arms in curved Clear glass shades bevel cut and shaped to resemble traditional shields radiates off slender tubular arms. The streamlined design takes on a transitional approach with imaginative details that carries through to the concept for the wall sconce. Available 2 sizes of chandelier and a single light wall sconce in either Matte Black or Natural Aged Brass.

## **MEASUREMENTS**

DIMENSION : 28.5" L x 28.5" W x 10.5" H

MAX OAH : 50.25" OAH

CANOPY : 6" W x 0.75" H x 6" L

HANGING WEIGHT : 11 lb

## LAMPING

INPUT VOLTAGE : 120V

BULB : 6 x 60W Incandescent E12 Candelabra, 360W Total

BULB INCLUDED : (Not Included)

DIMMABLE :

### **FINISHES OPTION**

Natural Aged Brass (NAB)

### GLASS

Clear CL

# MATERIAL

Steel, Glass