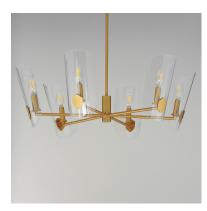

### PRODUCT DESCRIPTION

A Coat of Arms in curved Clear glass shades bevel cut and shaped to resemble traditional shields radiates off slender tubular arms. The streamlined design takes on a transitional approach with imaginative details that carries through to the concept for the wall sconce. Available 2 sizes of chandelier and a single light wall sconce in either Matte Black or Natural Aged Brass.

## **MEASUREMENTS**

DIMENSION : 28.5" L x 28.5" W x 10.5" H

MAX OAH : 50.25" OAH

CANOPY : 6" W x 0.75" H x 6" L

HANGING WEIGHT : 11 lb

## LAMPING

INPUT VOLTAGE : 120V

BULB : 6 x 60W Incandescent E12 Candelabra, 360W Total

BULB INCLUDED : (Not Included)

DIMMABLE :

### **FINISHES OPTION**

Natural Aged Brass (NAB)

### GLASS

Clear CL

# MATERIAL

Steel, Glass