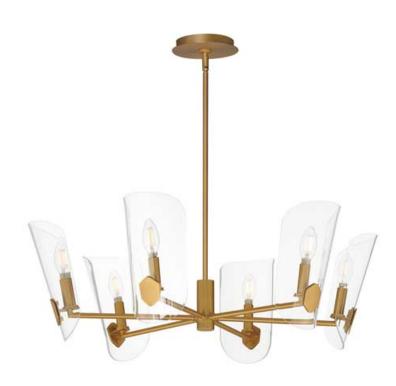

### PRODUCT DESCRIPTION

A Coat of Arms in curved Clear glass shades bevel cut and shaped to resemble traditional shields radiates off slender tubular arms. The streamlined design takes on a transitional approach with imaginative details that carries through to the concept for the wall sconce. Available 2 sizes of chandelier and a single light wall sconce in either Matte Black or Natural Aged Brass.

## **MEASUREMENTS**

DIMENSION : 28.5" L x 28.5" W x 10.5" H

MAX OAH : 50.25" OAH

CANOPY : 6" W x 0.75" H x 6" L

HANGING WEIGHT : 11 lb

## LAMPING

INPUT VOLTAGE : 120V

BULB : 6 x 60W Incandescent E12 Candelabra, 360W Total

BULB INCLUDED : (Not Included)

DIMMABLE :

### **FINISHES OPTION**

Natural Aged Brass (NAB)

### GLASS

Clear CL

# MATERIAL

Steel, Glass