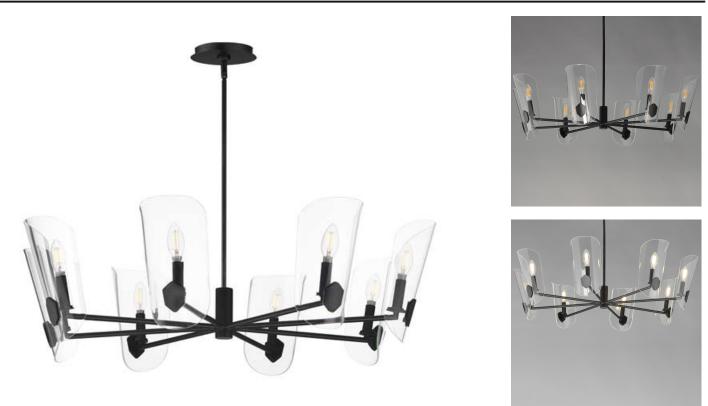

## **PRODUCT DESCRIPTION**

A Coat of Arms in curved Clear glass shades bevel cut and shaped to resemble traditional shields radiates off slender tubular arms. The streamlined design takes on a transitional approach with imaginative details that carries through to the concept for the wall sconce. Available 2 sizes of chandelier and a single light wall sconce in either Matte Black or Natural Aged Brass.

## MEASUREMENTS

DIMENSION MAX OAH CANOPY HANGING WEIGHT : 35.75" L x 35.75" W x 10.25" H : 50.25" OAH : 6"W x 0.75"H x 6"L : 14.52 lb

LAMPING

DIMMABLE

BULB

INPUT VOLTAGE : 120V : 8 x 60W Incandescent E12 Candelabra , 480W Total BULB INCLUDED : (Not Included) :

GLASS Clear CL

MATERIAL Steel, Glass

RATINGS **c**ETLus Dry Location

ADDITIONAL OPERATING TEMPERATURE: -20°C (-4°F), 40°C (104°F)

Always consult a qualified electrician before installing any lighting product.