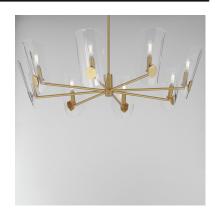

### PRODUCT DESCRIPTION

A Coat of Arms in curved Clear glass shades bevel cut and shaped to resemble traditional shields radiates off slender tubular arms. The streamlined design takes on a transitional approach with imaginative details that carries through to the concept for the wall sconce. Available 2 sizes of chandelier and a single light wall sconce in either Matte Black or Natural Aged Brass.

## **MEASUREMENTS**

DIMENSION : 35.75" L x 35.75" W x 10.25" H

MAX OAH : 50.25" OAH

CANOPY : 6" W x 0.75" H x 6" L

HANGING WEIGHT : 14.52 lb

## LAMPING

INPUT VOLTAGE : 120V

BULB : 8 x 60W Incandescent E12 Candelabra, 480W Total

BULB INCLUDED : (Not Included)

DIMMABLE :