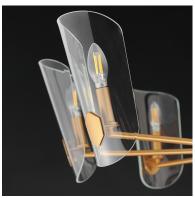

### PRODUCT DESCRIPTION

A Coat of Arms in curved Clear glass shades bevel cut and shaped to resemble traditional shields radiates off slender tubular arms. The streamlined design takes on a transitional approach with imaginative details that carries through to the concept for the wall sconce. Available 2 sizes of chandelier and a single light wall sconce in either Matte Black or Natural Aged Brass.

# GLASS

Clear CL