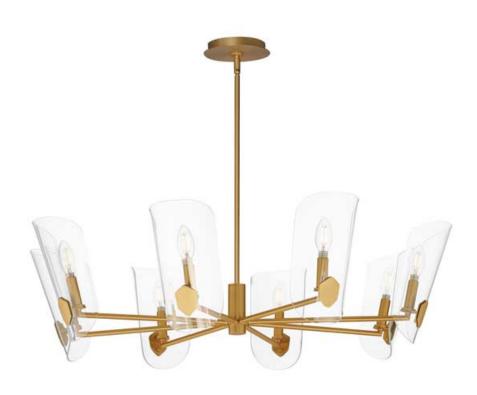

### PRODUCT DESCRIPTION

A Coat of Arms in curved Clear glass shades bevel cut and shaped to resemble traditional shields radiates off slender tubular arms. The streamlined design takes on a transitional approach with imaginative details that carries through to the concept for the wall sconce. Available 2 sizes of chandelier and a single light wall sconce in either Matte Black or Natural Aged Brass.

## **MEASUREMENTS**

DIMENSION : 35.75" L x 35.75" W x 10.25" H

MAX OAH : 50.25" OAH

CANOPY : 6" W x 0.75" H x 6" L

HANGING WEIGHT : 14.52 lb

## LAMPING

INPUT VOLTAGE : 120V

BULB : 8 x 60W Incandescent E12 Candelabra, 480W Total

BULB INCLUDED : (Not Included)

DIMMABLE :

### **FINISHES OPTION**

Natural Aged Brass (NAB)