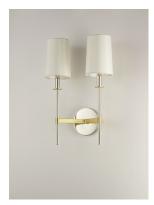

### **PRODUCT DESCRIPTION**

Elongated tails and candle sticks create effortless sophistication in the Uptown series. The slender candles of Polished Nickel contrast the stout supporting arms finished in a soft Satin Brass. Tall Off-White fabric shades complement the updated classic design. The simplicity of this design allows it to pair with various traditional to contemporary stylings and many color themes.

### **FINISHES OPTION**

Satin Brass / Polished Nickel (SBRPN)