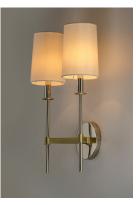

### **PRODUCT DESCRIPTION**

Elongated tails and candle sticks create effortless sophistication in the Uptown series. The slender candles of Polished Nickel contrast the stout supporting arms finished in a soft Satin Brass. Tall Off-White fabric shades complement the updated classic design. The simplicity of this design allows it to pair with various traditional to contemporary stylings and many color themes.

### **FINISHES OPTION**

Satin Brass / Polished Nickel (SBRPN)