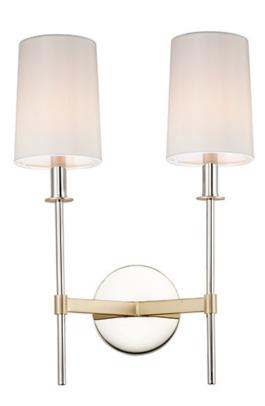

### **PRODUCT DESCRIPTION**

Elongated tails and candle sticks create effortless sophistication in the Uptown series. The slender candles of Polished Nickel contrast the stout supporting arms finished in a soft Satin Brass. Tall Off-White fabric shades complement the updated classic design. The simplicity of this design allows it to pair with various traditional to contemporary stylings and many color themes.

### **FINISHES OPTION**

Satin Brass / Polished Nickel (SBRPN)