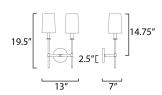

#### **MEASUREMENTS**

DIMENSION : 13" W x 19.5" H x 7" Ext

MAX OAH : 5" W x 5" H HANGING WEIGHT : 2.78 lb

LAMPING

INPUT VOLTAGE : 120V

: 2 x 60W Incandescent E12 Candelabra, 120W **BULB** 

Total

**BULB INCLUDED** : (Not Included)