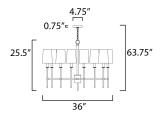

### **MEASUREMENTS**

DIMENSION : 36" L x 36" W x 25.5" H

MAX OAH : 63.75" OAH

CANOPY : 4.75" W x 0.75" H x 4.75" L

HANGING WEIGHT : 12.56 lb