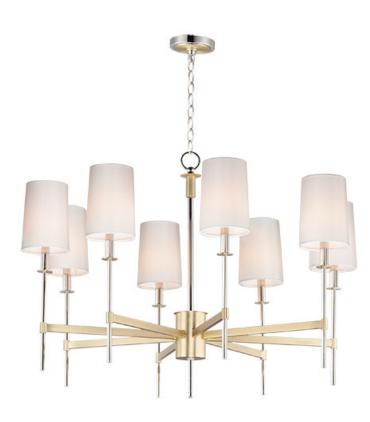

### PRODUCT DESCRIPTION

Elongated tails and candle sticks create effortless sophistication in the Uptown series. The slender candles of Polished Nickel contrast the stout supporting arms finished in a soft Satin Brass. Tall Off-White fabric shades complement the updated classic design. The simplicity of this design allows it to pair with various traditional to contemporary stylings and many color themes.