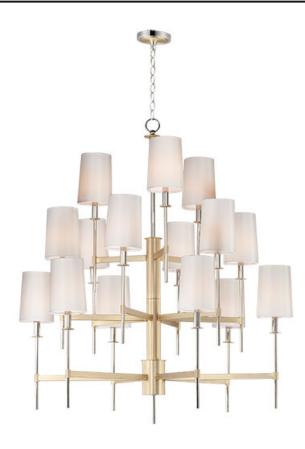

## PRODUCT DESCRIPTION

Elongated tails and candle sticks create effortless sophistication in the Uptown series. The slender candles of Polished Nickel contrast the stout supporting arms finished in a soft Satin Brass. Tall Off-White fabric shades complement the updated classic design. The simplicity of this design allows it to pair with various traditional to contemporary stylings and many color themes.

### **FINISHES OPTION**

Satin Brass / Polished Nickel (SBRPN)

# MATERIAL

Steel, Fabric