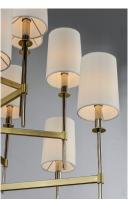

## PRODUCT DESCRIPTION

Elongated tails and candle sticks create effortless sophistication in the Uptown series. The slender candles of Polished Nickel contrast the stout supporting arms finished in a soft Satin Brass. Tall Off-White fabric shades complement the updated classic design. The simplicity of this design allows it to pair with various traditional to contemporary stylings and many color themes.

### **FINISHES OPTION**

Satin Brass / Polished Nickel (SBRPN)