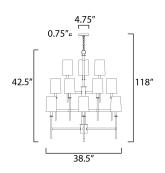

#### **MEASUREMENTS**

DIMENSION : 38.5" L x 38.5" W x 42.5" H

MAX OAH : 118" OAH

CANOPY : 4.75" W x 0.75" H x 4.75" L

HANGING WEIGHT : 17.2 lb

LAMPING

INPUT VOLTAGE : 120V

BULB : 15 x 60W Incandescent E12 Candelabra , 900W