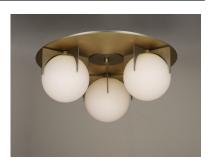

### PRODUCT DESCRIPTION

A homage to Mid-Century Modern design, the Finn collection features large Satin White opal glass shades on a contemporary finish combination of Satin Brass and Brushed Platinum. The glass shades are embraced by laser cut fins to create a clean, yet dramatic look.

#### **FINISHES OPTION**

Satin Brass / Brushed Platinum (SBRBP)