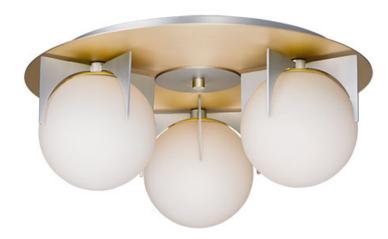

### PRODUCT DESCRIPTION

A homage to Mid-Century Modern design, the Finn collection features large Satin White opal glass shades on a contemporary finish combination of Satin Brass and Brushed Platinum. The glass shades are embraced by laser cut fins to create a clean, yet dramatic look.

#### **FINISHES OPTION**

Satin Brass / Brushed Platinum (SBRBP)

### GLASS

Satin White SW