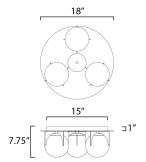

# **MEASUREMENTS**

DIMENSION : 18" L x 18" W x 8" H

CANOPY : 18" W x 0.75" H x 18" L

HANGING WEIGHT : 9.47 lb