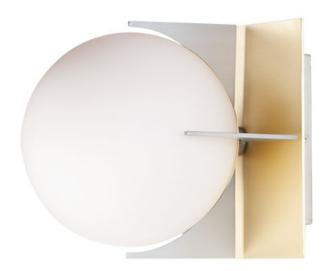

### **PRODUCT DESCRIPTION**

A homage to Mid-Century Modern design, the Finn collection features large Satin White opal glass shades on a contemporary finish combination of Satin Brass and Brushed Platinum. The glass shades are embraced by laser cut fins to create a clean, yet dramatic look.

#### **FINISHES OPTION**

Satin Brass / Brushed Platinum (SBRBP)

## **GLASS**

Satin White SW

#### MATERIAL

Steel, Glass