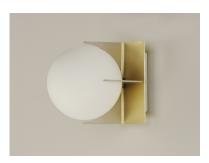

### **PRODUCT DESCRIPTION**

A homage to Mid-Century Modern design, the Finn collection features large Satin White opal glass shades on a contemporary finish combination of Satin Brass and Brushed Platinum. The glass shades are embraced by laser cut fins to create a clean, yet dramatic look.

#### **FINISHES OPTION**

Satin Brass / Brushed Platinum (SBRBP)

## **GLASS**

Satin White SW