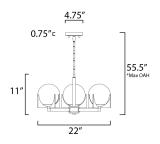

\*max overall height

#### **MEASUREMENTS**

DIMENSION : 22" L x 22" W x 11" H

MAX OAH : 55" OAH

: 4.75" W x 0.75" H x 4.75" L CANOPY

: 5.73 lb HANGING WEIGHT