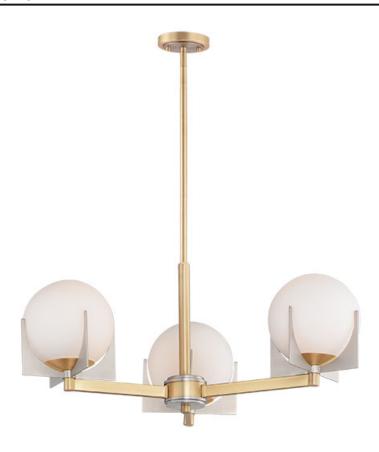

## **PRODUCT DESCRIPTION**

A homage to Mid-Century Modern design, the Finn collection features large Satin White opal glass shades on a contemporary finish combination of Satin Brass and Brushed Platinum. The glass shades are embraced by laser cut fins to create a clean, yet dramatic look.

#### **FINISHES OPTION**

Satin Brass / Brushed Platinum (SBRBP)

## **GLASS**

Satin White SW